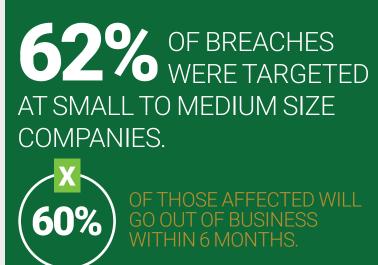

That <u>complacency</u> is one of the top reasons for data breaches.

The Verizon 2013 Cyber Crime Survey found that 62% of breaches were targeted at small to medium sized companies and according to the <u>National Cyber Security</u> <u>Alliance</u>, 60% of those affected will go out of business within 6 months.