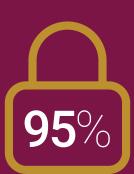

# OF ALL SECURITY INCIDENTS INVOLVE HUMAN ERROR IN SOME WAY.

## **Controlled Internet Access**

According to IBM, 95% of all security incidents involve human error in some way. One way to quickly bring that number down is to make sure your people can't access the websites where hackers often plant their "seeds."